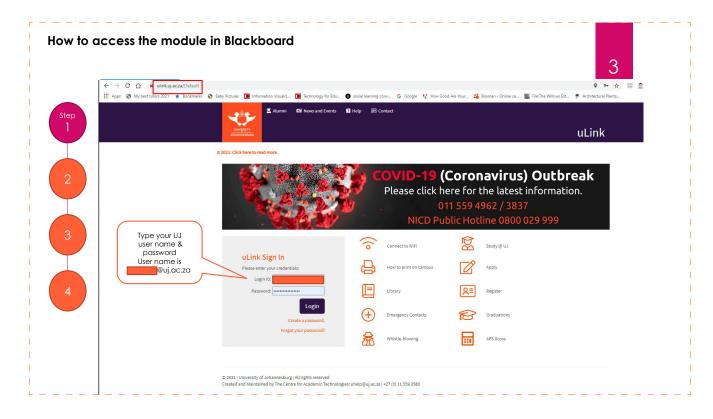

How to Access the UJ Ethics Awareness

# Go to **ulink.uj.ac.za** on your computer or mobile device

|                        | F                         | or mobile                                     | devices                  |                                                                                                          |  |
|------------------------|---------------------------|-----------------------------------------------|--------------------------|----------------------------------------------------------------------------------------------------------|--|
|                        |                           | You may <mark>downloac</mark>                 | and install the ap       | p from                                                                                                   |  |
| Gettron<br>Google Play |                           |                                               | Download on t<br>App Sto | he<br>The This app is available only on the App Store for iPhone and iPad.                               |  |
| <b>E</b>               | Blackboard Inc. Education | ★ ★ ★ ★ ≈ 82.761 ≜<br>Install                 |                          | Blackboard (ne.<br>Blackboard Inc.<br>#25 in Education<br>#25 in Education<br>4:0 + 8:05 Reintee<br>Pree |  |
|                        |                           | ill be asked for the<br>n: University of Joho |                          | ool".                                                                                                    |  |
|                        |                           |                                               |                          |                                                                                                          |  |