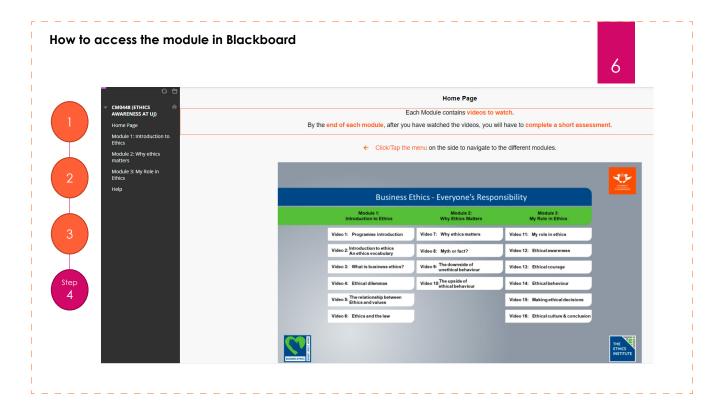

To further imbed an ethical culture in UJ, the University has purchased an online Ethics Awareness Training programme from The Ethics Institute. The programme is made available to all employees by using the LMS Blackboard. The Blackboard platform also makes access available to full mobile compatibility via smartphone devices.

All UJ employees are required to complete the three ethics awareness modules. Once accessed, the construct of each of the three modules is short videos followed by a short assessment. You will be required to read and acknowledge that you have read the Ethics Charter before proceeding with the programme.